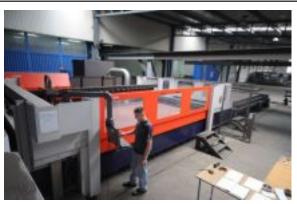

During 2006 and 2007 the workshop floor was extended by 40%. Some of the equipment used in the manufacturing process include:

- Portal Cranes: 2 x 20 t; 2 x 10 t and 1 x 5 t;
- Automated welding machines;
- Computerised blasting machine, 2,5 m width;
- CNC laser cutting machine (Bystronic Laser AG), laser strength 4000 W, worktable 2.5m x 4m;
- CNC laser cutting machine (Bystronic Laser AG), laser strength 6000 W, worktable 2.5m x 6.5m;
- CNC water jet cutting machine ByJet 3015, worktable 1.5m x 3m;
- CNC press brake Bystronic Xpert 800x6200.

CNC laser cutting machine (Bystronic Laser AG), laser strength 6000 W View image

Production hall in Dvorište View image

CNC Press brake View image