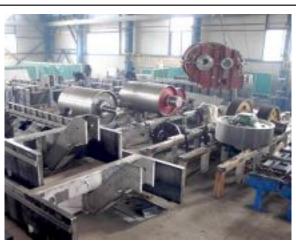

CNC laser cutting machine (Bystronic Laser AG), laser strength 6000 W View image

Production hall in Dvorište View image

CNC Press brake View image