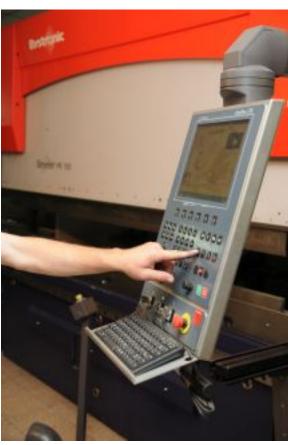

During 2006 and 2007 the workshop floor was extended by 40%. Some of the equipment used in the manufacturing process include:

- Portal Cranes: 2 x 20 t; 2 x 10 t and 1 x 5 t;
- Automated welding machines;
- Computerised blasting machine, 2,5 m width;
- CNC laser cutting machine (Bystronic Laser AG), laser strength 4000 W, worktable 2.5m x 4m;
- CNC laser cutting machine (Bystronic Laser AG), laser strength 6000 W, worktable 2.5m x 6.5m;
- CNC water jet cutting machine ByJet 3015, worktable 1.5m x 3m;
- CNC press brake Bystronic Xpert 800x6200.

CNC laser cutting machine (Bystronic Laser AG), laser strength 6000 W View image

Production hall in Dvorište View image

CNC Press brake View image